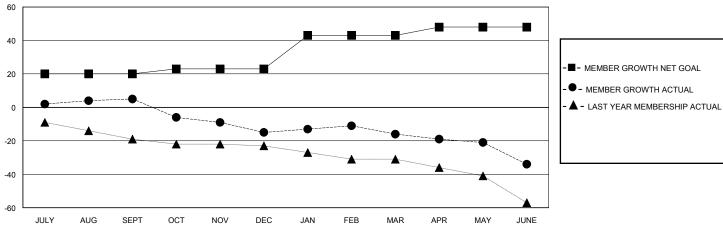

#### GOALS AND ACTUAL MEMBERS CUMULATIVE

| DROPPED CLUBS: 1 |    | 17 CLUBS OF 31 ADDED 1 OR MORE | GENDER DISTRIBUTION        |              |    |
|------------------|----|--------------------------------|----------------------------|--------------|----|
|                  |    | NEW MEMBERS                    | MALE                       | 400 (62.89%) |    |
|                  |    |                                | FEMALE                     | 236 (37.11%) |    |
| DROPPED MEMBERS  |    |                                |                            |              |    |
| DECEASED         | 19 | CLICK HERE FOR CUMULATIVE      | TOTAL FAMILY UNIT MEMBERS  |              | 99 |
| CLUB CANCELLED   | 1  | MEMBERSHIP DATA                | FAMILY MEMBERS PAYING HALF |              | 50 |
| OTHER            | 66 |                                |                            |              | 50 |
| TOTAL            | 86 |                                |                            |              |    |